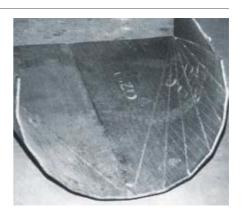

### 4. Formed plates

Simple cold forming is possible only with VAUTID wear plates because of their low dilution between weld deposit and base material. The smallest cold-rolled diameter is 200 mm.