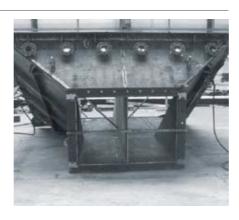

### in iron and steel industries

Chute made of formed VAUTID wear plates and heat resistant base body made of VAUTID 145

Cold screens with tear boring made of VAUTID 100

Coke slider for transportation of red heat coke made of VAUTID 145