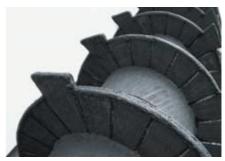

### 4. Formed plates

Simple cold forming is possible only with VAUTID wear plates because of their low dilution between weld deposit and base material. The smallest cold-rolled diameter is 200 mm.

## 5. Installation-ready fabrications

- Pipes from 400 mm Ø
- Screens with different perforations
- Chutes
- Cyclones
- Elbows
- Troughs
- Distribution chutes
- Ventilators etc.