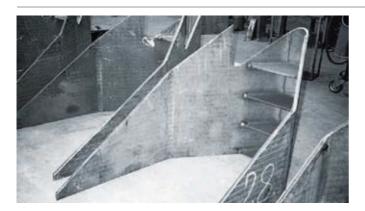

### 4. Formed plates

Simple cold forming is possible only with VAUTID wear plates because of their low dilution between weld deposit and base material. The smallest cold-rolled diameter is 200 mm.