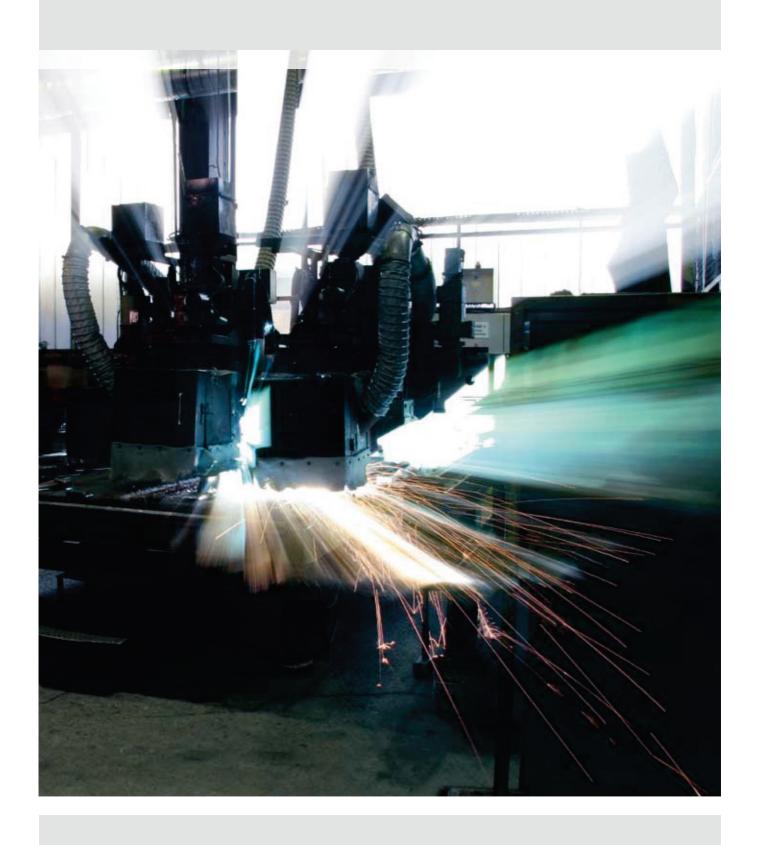

# **VAUTID Wear Plates**

### 1. Standard sheets and thicknesses (mm)

## Coated surface

### Base materials

Steels (e.g. 1.0038, 1.0570) Fine grain steels (e.g. 1.89 ...) Hot steels (e.g. 1.7335 ...)

Heat resistant steels (e.g. 1.4878...)
Corrosion resistant steels (e.g. 1.4301...)



## 2. Special sizes

Up to largest sizes of 1.900 x 3.900 mm from 6+4 to 25+5/ 20+10 mm

#### 3. Plates cut to size



### 4. Formed plates

Simple cold forming is possible only with VAUTID wear plates because of their low dilution between weld deposit and base material. The smallest cold-rolled diameter is 200 mm.



## 5. Installation-ready fabrications

- Pipes from 400 mm Ø
- Screens with different perforations
- Chutes
- Cyclones
- Elbows
- Troughs
- Distribution chutes
- Ventilators etc.



### in